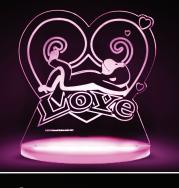

# MULTICOLORED LED NIGHT LIGHTS

The answer to transforming a child's bedroom into a calming sanctuary needed for a great and necessary sleep for children and their parents.

# WHAT'S IN EACH BOX?

- 12 Colors with 4 Dimming Positions
- Acrylic Upright
- 6 ft. Cable
- ABS Base with Safe, Low Voltage, Long Life LEDs
- USB Power Adapter
- Remote Control with Many Amazing Features