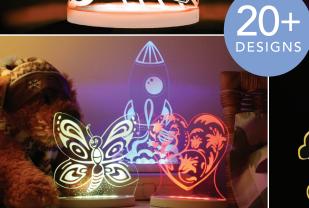

# MULTICOLORED LED NIGHT LIGHTS

The answer to transforming a child's bedroom into a calming sanctuary needed for a great and necessary sleep for children and their parents.

# WHAT'S IN EACH BOX?

- 12 Colors with 4 Dimming Positions
- Acrylic Upright
- 6 ft. Cable
- ABS Base with Safe, Low Voltage, Long Life LEDs
- USB Power Adapter
- Remote Control with Many Amazing Features