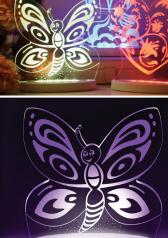

# MULTICOLORED LED NIGHT LIGHTS

The answer to transforming a child's bedroom into a calming sanctuary needed for a great and necessary sleep for children and their parents.

# WHAT'S IN EACH BOX?

- 12 Colors with 4 Dimming Positions
- Acrylic Upright
- 6 ft. Cable
- ABS Base with Safe, Low Voltage, Long Life LEDs
- USB Power Adapter
- Remote Control with Many Amazing Features