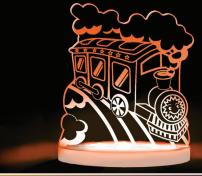

# MULTICOLORED LED NIGHT LIGHTS

The answer to transforming a child's bedroom into a calming sanctuary needed for a great and necessary sleep for children and their parents.





# LICENSED LED LIGHTS

nickelodeon

Curious George





# WHAT'S IN EACH BOX?

- 12 Colors with 4 Dimming Positions
- Acrylic Upright
- 6 ft. Cable
- ABS Base with Safe, Low Voltage, Long Life LEDs
- USB Power Adapter
- Remote Control with Many Amazing Features

# REMOTE CONTROL FEATURES



#### **SLEEP**

Gradually dims to lowest level, perfect for sleeping



#### **TIMER**

Same as sleep feature, plus shuts off after 60 minutes



#### RAINBOW

Cycling gently through all available colors, perfect for napping



### **SIDE LAMP**

Brightest level of white light, ideal for when you need extra lighting



















# TOTAL DREAMZ™

3728 Cook Blvd Cheasapeake, VA 23323 Ph: 757.961.0961 Fx: 757.499.5603 Info@TotalDreamz.com