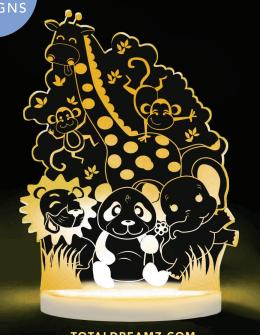

# MULTICOLORED LED NIGHT LIGHTS

The answer to transforming a child's bedroom into a calming sanctuary needed for a great and necessary sleep for children and their parents.

# WHAT'S IN EACH BOX?

- 12 Colors with 4 Dimming Positions
- Acrylic Upright
- 6 ft. Cable
- ABS Base with Safe, Low Voltage, Long Life LEDs
- USB Power Adapter
- Remote Control with Many Amazing Features