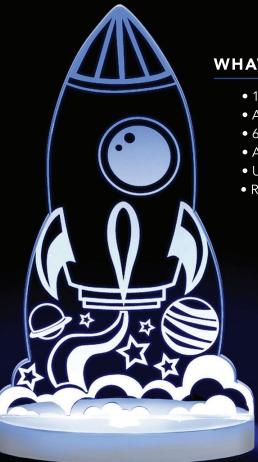

# WHAT'S IN EACH BOX?

- 12 Colors with 4 Dimming Positions
- Acrylic Upright
- 6 ft. Cable
- ABS Base with Safe, Low Voltage, Long Life LEDs
- USB Power Adapter
- Remote Control with Many Amazing Features